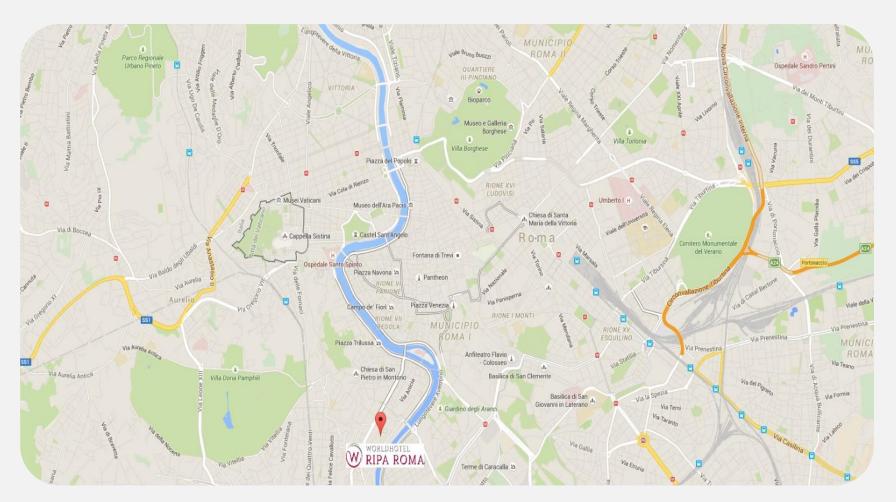

## Where we are

## Trastevere

Welcome to the heart of Rome. We await you in Trastevere, one of the most ancient districts of the Eternal City. A stone's trow from the Vatican and its Museum, the Imperial Forum, the Colosseum and Trevi Fountain.