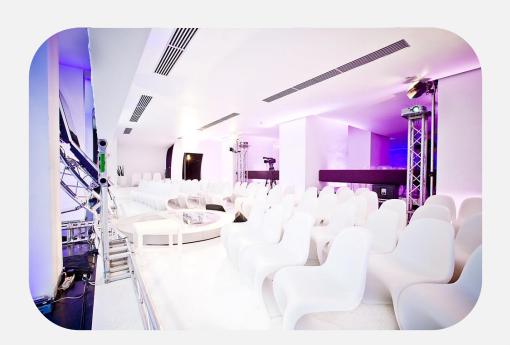

## Meeting rooms

- The **Meetings & Events** center is a combination of efficiency and harmony fitting a wide variety of needs:
- a 200-seat modular structure, a 60-seat conference room and 5 meeting rooms of 30 to 15 seats,
- Set on ground and 1st floor, they're all provided with natural light.

## Sironi meeting room

A space created to host high-level events in a refined homely setting: the ideal place for special occasiones, anniversaries and cocktail parties, car launches.

White space serves haute cuisine to make each meeting memorable and unique.