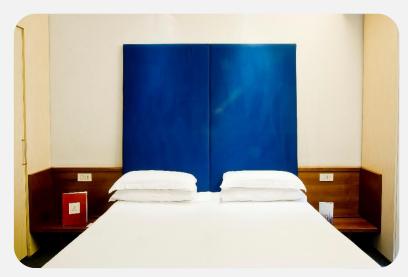

#### Standard Room

Our standard rooms are provided with sofa bed to accommodate a family of 4 persons. 80% of the rooms come with balcony

Larger than the average standard room where guests can enjoy the sense of space with its clean lines and light , this room incorporates both efficiency and comfort to make your stay as pleasant as possible 35 sqm, sleeping and sitting area