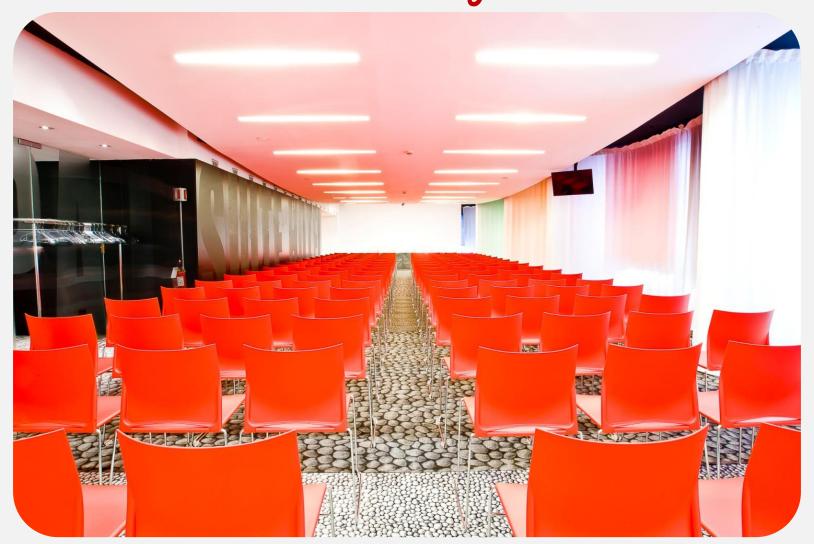

## Meeting rooms

- The **Meetings & Events** center is a combination of efficiency and harmony fitting a wide variety of needs:
- a 200-seat modular structure, a 60-seat conference room and 5 meeting rooms of 30 to 15 seats,
- Set on ground and 1st floor, they're all provided with natural light.

| MEETING CAPACITIES                 | BOARDROOM<br>TAVOLO UNICO | CLASSROOM<br>BANCHI SCUOLA | U-SHAPE<br>FERRO DI CAVALLO | THEATRE<br>PLATEA | CABARET<br>TAVOU TONDI | SQUARE METRES<br>METRI QUADRI | HEIGHT<br>AITEZZA | LENGHT<br>LUNGHEZZA | WIDTH<br>LARGHEZZA | DAYLIGHT<br>LUCE NATURALE | WiFi | AIR CONDITIONING<br>ARIA CONDIZIONATA |
|------------------------------------|---------------------------|----------------------------|-----------------------------|-------------------|------------------------|-------------------------------|-------------------|---------------------|--------------------|---------------------------|------|---------------------------------------|
| SALA KLIMT<br>(MARINETTI +CHAGALL) | -                         | 80                         | 50                          | 200               | 60                     | 250                           | 2.46<br>2.93      | 30.13               | 5.7<br>7.44        | YES                       | YES  | YES                                   |
| SALA MARINETTI                     | 30                        | 50                         | 40                          | 150               | 40                     | 170                           | 2.46<br>2.93      | 19.50               | 5.70<br>7.20       | YES                       | YES  | YES                                   |
| SALA CHAGALL                       | 20                        | 25                         | 25                          | 60                | 20                     | 80                            | 2.70              | 10.53               | 6.00<br>7.44       | YES                       | YES  | YES                                   |
| SALASIRONI                         | 15                        | 15                         | 15                          | 35                | 18                     | 45                            | 3.20              | 7.40                | 6.20               | YES                       | YES  | YES                                   |
| SALA MODIGLIANI                    | 20                        | 25                         | 25                          | 60                | 20                     | 80                            | 2.60<br>3.60      | 13.00               | 7.10<br>8.25       | YES                       | YES  | YES                                   |
| 4 BREAK-OUT ROOMS                  | 10                        | 15                         | 12                          | 15                |                        | 50                            | 2.50              | 10.00               | 5.00               | YES                       | YES  | YES                                   |
| WHITE SPACE                        | _                         | _                          | -                           | 150               |                        | 281                           | 2.96              | 17.49               | 16.12              | YES                       | YES  | YES                                   |

## Klimt meeting room