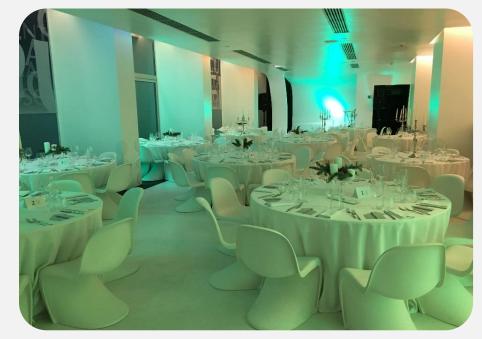

## Klimt meeting room

## Sironi meeting room

A space created to host high-level events in a refined homely setting: the ideal place for special occasiones, anniversaries and cocktail parties, car launches.

White space serves haute cuisine to make each meeting memorable and unique.