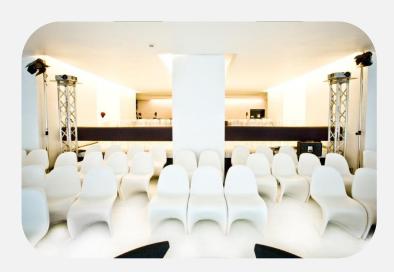

## Meeting rooms

- The **Meetings & Events** center is a combination of efficiency and harmony fitting a wide variety of needs:
- a 200-seat modular structure, a 60-seat conference room and 5 meeting rooms of 30 to 15 seats,
- Set on ground and 1st floor, they're all provided with natural light.

## Sironi meeting room

A space created to host high-level events in a refined homely setting: the ideal place for special occasiones, anniversaries and cocktail parties, car launches.

White space serves haute cuisine to make each meeting memorable and unique.